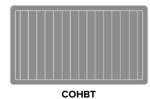

in a wide array of wood-grained finishes.



Model: COHBS 36W 1D 24H



### **Durable Finish**

Kwalu's proprietary finish doesn't have any of the drawbacks of wood. The finish is moisture impervious, easy to clean and maintenance-free.



### **Chamfered Frames**

The raised overlay over the bead board design on this collection adds a classic style feature.



Features

### **Optional Sizes**

Choose from 2 optional sizes – Twin and Single.



# Optional Pre-drilling

Optional factory predrilling is available. Template must be provided by customer when this feature is selected.



### 10 Year Warranty

We offer a 10 Year Performance Warranty on both construction and finish, so the product is guaranteed to stay looking like new for 10 years.

## Statement of Line



**COHBS** 36W 1D 24H



42W 1D 24H