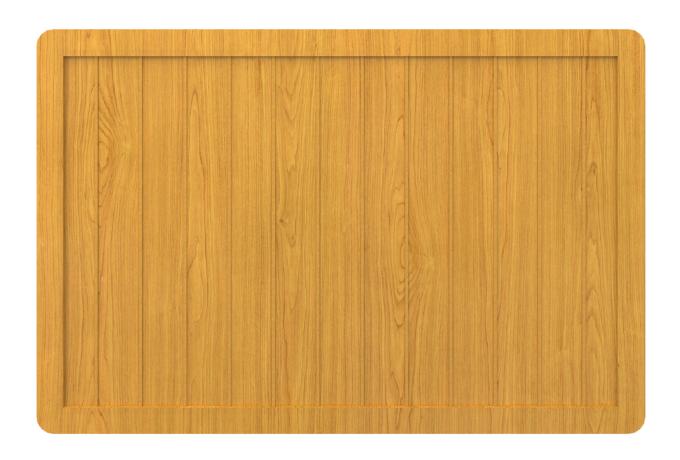

# cotswold Headboard

Evoking a sense of stately country grace, the gently radiused corners, overlay door and drawer design and OG edging make the Cotswold Collection ideal for use in resident rooms. Bead board inlays provide an elegant detail. This collection is available in a wide array of wood-grained finishes.

### **Chamfered Frames**

The raised overlay over the bead board design on this collection adds a classic style feature.

Features